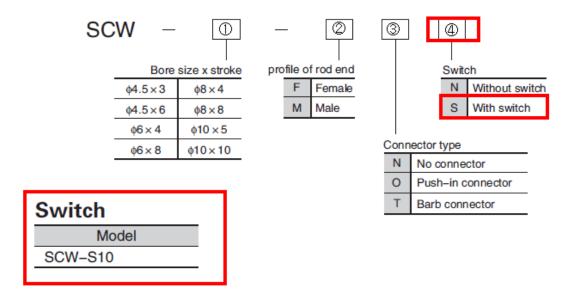

## Note

- Model
- -SCW miniature cylinder with switch mounted type.
- **※**S(with switch) in **④** on the model name will be obsolete.
- -SCW-S10(Switch)
- **■**Change date

The production will be stopped as soon as the stock of SCW switch run out.

## How to order